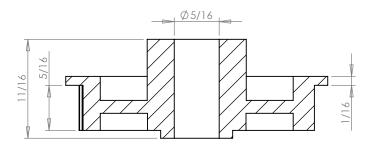

## **SECTION A-A**

PLASTOCK ® Manufactured by Putnam Precision Molding

www.plastock.biz

© 2010 Putnam Precision Molding

Part Number: 65T0800SF

**Part Description:** 

.0800" Pitch (MXL) Timing Belt Pulleys For Belts up to 1/4" Wide

Dimensions are in inches Tolerances: Fractional <u>+</u> 0.015

PROPRIETARY AND CONFIDENTIAL:

THE INFORMATION CONTAINED IN THIS DRAWING IS THE SOLE PROPERTY OF PUTNAM PRECISION MOLDING. ANY REPRODUCTION IN PART OR AS A WHOLE WITHOUT THE WRITTEN PERMISSION OF PUTNAM PRECISION MOLDING IS PROHIBITED. INFORMATION IN THIS DRAWING IS PROVIDED FOR REFERENCE ONLY.