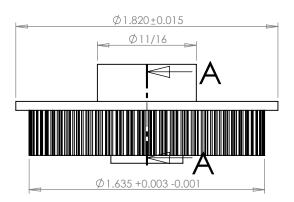

## **SECTION A-A**

PLASTOCK ® Manufactured by Putnam Precision Molding

www.plastock.biz

© 2010 Putnam Precision Molding

Part Number: 65T0800SF

**Part Description:** 

.0800" Pitch (MXL) Timing Belt Pulleys For Belts up to 1/4" Wide

Dimensions are in inches Tolerances: Fractional <u>+</u> 0.015

PROPRIETARY AND CONFIDENTIAL:

THE INFORMATION CONTAINED IN THIS DRAWING IS THE SOLE PROPERTY OF PUTNAM PRECISION MOLDING. ANY REPRODUCTION IN PART OR AS A WHOLE WITHOUT THE WRITTEN PERMISSION OF PUTNAM PRECISION MOLDING IS PROHIBITED. INFORMATION IN THIS DRAWING IS PROVIDED FOR REFERENCE ONLY.