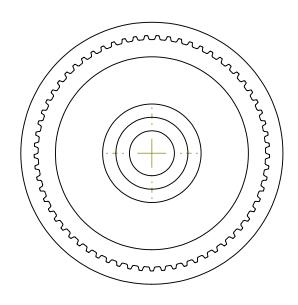

## **SECTION A-A**

PLASTOCK ® Manufactured by Putnam Precision Molding

www.plastock.biz

© 2010 Putnam Precision Molding

Part Number: 65T0800SF

**Part Description:** 

.0800" Pitch (MXL) Timing Belt Pulleys For Belts up to 1/4" Wide