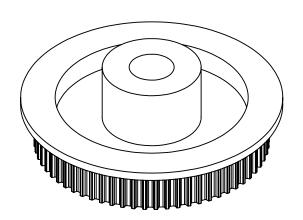

## **SECTION A-A**

PLASTOCK ® Manufactured by Putnam Precision Molding

www.plastock.biz

© 2010 Putnam Precision Molding

Part Number: 65T0800SF

**Part Description:** 

.0800" Pitch (MXL) Timing Belt Pulleys For Belts up to 1/4" Wide